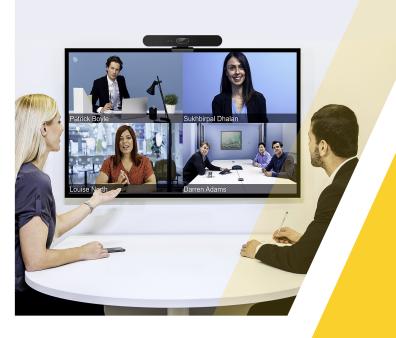

# All-in-One 4K Ai **Auto-Tracking Video Bar**

#### 4K ePTZ camera

4K resolution and 4 times digital zoom, 94° wide view angle with automatic color balance, everyone clearly presented in the scene.

### **Auto-Framing**

With Ai auto framing and facial tracking feature, it will follow your movements and always keep you at center stage.

#### Ai Speaker Tracking

Built-in intelligent analysis algorithm, it will track speaker's voice in real time to frame and keep the speaker at the center of the screen.