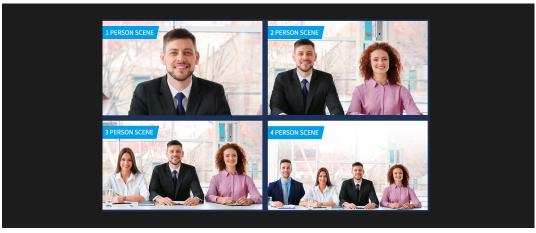

### **Auto-Framing**

With Ai auto framing and facial tracking feature, it will follow your movements and always keep you at center stage.

#### Ai Speaker Tracking

Built-in intelligent analysis algorithm, it will track speaker's voice in real time to frame and keep the speaker at the center of the screen.