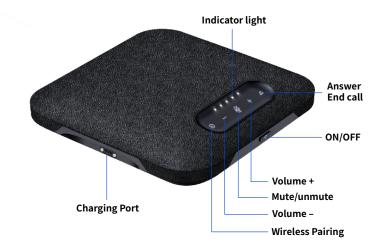

#### **OMNIDIRECTIONAL VIOCE PICKUP**

4 microphone array with 2 extension mics for voice pick up range to 10m.

### **HI-FI SPEAKER**

Finely-tuned Hi-Fi speaker with explosion-proof sound treatment for treble.

LONG ENDURANCE

Built-in 3000mAh battery, that can last up to 10 hours of conversation. Provide clear, smooth and stable audio and video experience.

#### DYNAMIC BACKGROUND **NOISE REDUCTION**

With dynamic noise reduction technology, enjoy clear and smooth video meeting.

## WIRELESS EXTENSION MICROPHONE

With two wireless extension microphones to enlarge voice pick up range up to 10 meters. Suitable for people 10-15.

Build-in high quality wireless module to connect with various of devices wirelessly and minimize cable clutter.