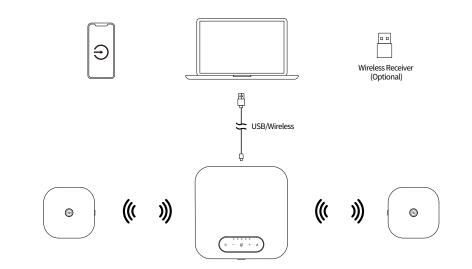

## WIRELESS EXTENSION MICROPHONE

With two wireless extension microphones to enlarge voice pick up range up to 10 meters. Suitable for people 10-15.

Build-in high quality wireless module to connect with various of devices wirelessly and minimize cable clutter.

## Connection