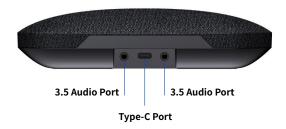

#### Other:

Power supply: DC 5V WL53 Battery: Built-in 3000mAh battery Wireless microphone Battery: Built-in 2000mAh battery Warranty: 12Months WL53 size: 180 X 180 X 43mm Wireless microphone size: 100 X 100 X 25mm Package size: 235 X 235 X 110mm What's In The Box 1 X WL53 Speakerphone 1 X 1.5meters Type-C cable 2X Wireless microphones 1 X Wireless Receiver (Optional)