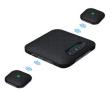

## WIRELESS EXTENSION MICROPHONE

With two wireless extension microphones to enlarge voice pick up range up to 10 meters. Suitable for people 10-15.

Build-in high quality wireless module to connect with various of devices wirelessly and minimize cable clutter.