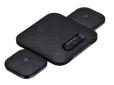

## WIRELESS EXTENSION MICROPHONE

With two wireless extension microphones to enlarge voice pick up range up to 10 meters. Suitable for people 10-15.

Build-in high quality wireless module to connect with various of devices wirelessly and minimize cable clutter.

#### Other:

Power supply: DC 5V WL53 Battery: Built-in 3000mAh battery Wireless microphone Battery: Built-in 2000mAh battery Warranty: 12Months WL53 size: 180 X 180 X 43mm Wireless microphone size: 100 X 100 X 25mm Package size: 235 X 235 X 110mm What's In The Box 1 X WL53 Speakerphone 1 X 1.5meters Type-C cable 2X Wireless microphones 1 X Wireless Receiver (Optional)