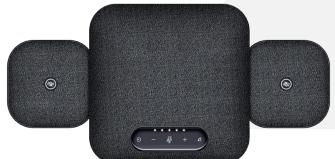

## **Wireless Conference Speakerphone Kit**

Sony WL53 is a Wireless conference speakerphone kit designed for various sizes of space from huddle space to large conference rooms. It is build-in with 4 microphone array with 2 extension mics, a hi-fi speaker, and available to connect with two wireless extension microphones that can collect your voice from far away. Save the trouble of wiring, convenient and fast. It is integrated with advanced 3A audio algorithm for echo cancellation, noise suppression, and gain control that will ensure your voice be heard clearly. It is compatible with operation system of Android, Windows, Mac os that can connect wirelessly or by USB cable.

With Sony WL53, communication is a lot easier!

**Built in 6 Mics** 

**Noise Reduction** 

Long-life Battery

**More Details** 

#### **OMNIDIRECTIONAL VIOCE PICKUP**

4 microphone array with 2 extension mics for voice pick up range to 10m.

## WIRELESS EXTENSION MICROPHONE

With two wireless extension microphones to enlarge voice pick up range up to 10 meters. Suitable for people 10-15.

Build-in high quality wireless module to connect with various of devices wirelessly and minimize cable clutter.